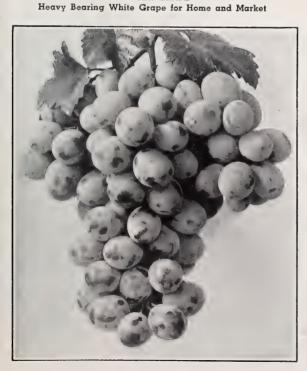

stern grape, with a vigorous productive vine and splendid, high quality fruit. Late August.

**Isabella.** A fine large, glossy black grape, with a thick skin and a musky flavor, which many people prefer to Concord. It is a much more vigorous vine than Concord, with big leaves and bigger bunches. September.

**Niagara.** The standard American green grape, holding the same rank among green kinds that Concord holds in the blacks. Berries large, pale-yellow, tender, sweet and juicy. August.

Christmas. If you want to cover an arbor or fence quickly and get many fine grapes every year, there is no finer variety that you can plant than this origination of Luther Burbank. An enormous grower, covering great spaces, with fruit similar to Concord in color and flavor but ripening two months later.



MALAGA GRAPE

#### r m s t ron D THE NEW EVERBEARING KOSMO BERRY



# Armstrong Early Ripening Youngberries

During the past few years the Youngberry has attained enormous popularity in California. The berries are always large and extremely firm so that they are remarkable keepers and shippers. They are deep wine color, changing to jet black as they age, and the exquisite flavor suggests a combination of Raspberry, Blackberry, and Dewberry, with a piquancy which gives just the right zest to their superior sweetness. The seeds are so few and so soft that the berries may be con-sidered as practically seedless, and even the cores are tender and melting. Thousands of house-wives will testify to the quality of Youngberry jam and jelly. The vines are heavy producers and are extremely vigorous,